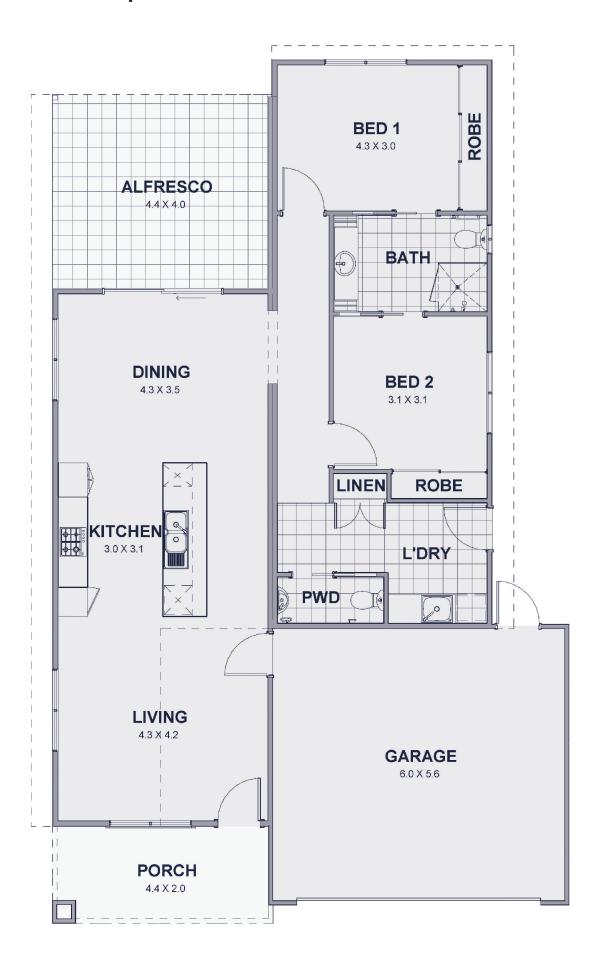

## **W**hitecap

<u></u> 2

- Two bedrooms, one bathroom, two toilets, double garage
- 166m² of total living area, including garage, porch and alfresco area
- Main living area is tiled with carpets in bedrooms
- · Roof and external walls fully insulated
- Stainless steel electric oven, gas cook top and range hood
- Energy efficient gas hot water system
- Solid core front and laundry doors with Gainsborough entry lock set including deadlocks
- Jason Windows aluminium windows and sliding doors with keylocks and flyscreens
- Garage with remote sectional garage door
- Standard 2,425mm height plasterboard ceilings with classic cornices
- Landscaping & reticulation to front
- Fencing 1,800mm high Colorbond
- Industry best 10-year structural guarantee
- Tiling to alfresco is an upgrade (as illustrated on plan overleaf)