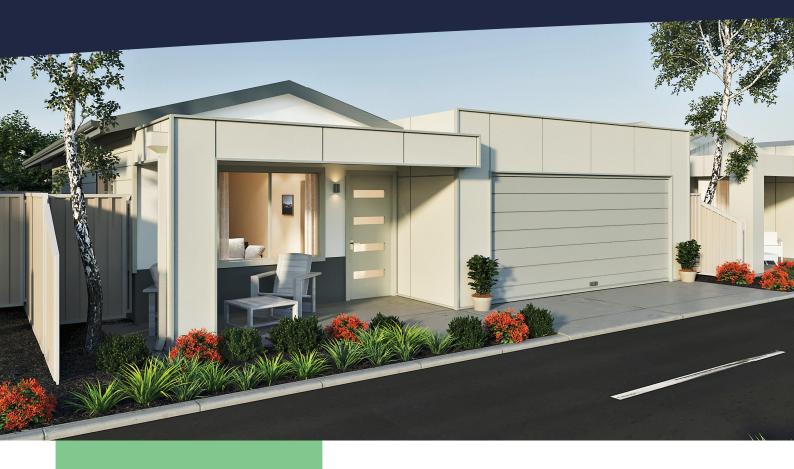

## **W**hitecap

<u></u> 2

- Two bedrooms, one bathroom, two toilets, double garage
- 166m² of total living area, including garage, porch and alfresco area
- Main living area is tiled with carpets in bedrooms
- · Roof and external walls fully insulated
- Stainless steel electric oven, gas cook top and range hood
- Energy efficient gas hot water system
- Solid core front and laundry doors with Gainsborough entry lock set including deadlocks
- Jason Windows aluminium windows and sliding doors with keylocks and flyscreens
- Garage with remote sectional garage door
- Standard 2,425mm height plasterboard ceilings with classic cornices
- Landscaping & reticulation to front
- Fencing 1,800mm high Colorbond
- Industry best 10-year structural guarantee
- Tiling to alfresco is an upgrade (as illustrated on plan overleaf)