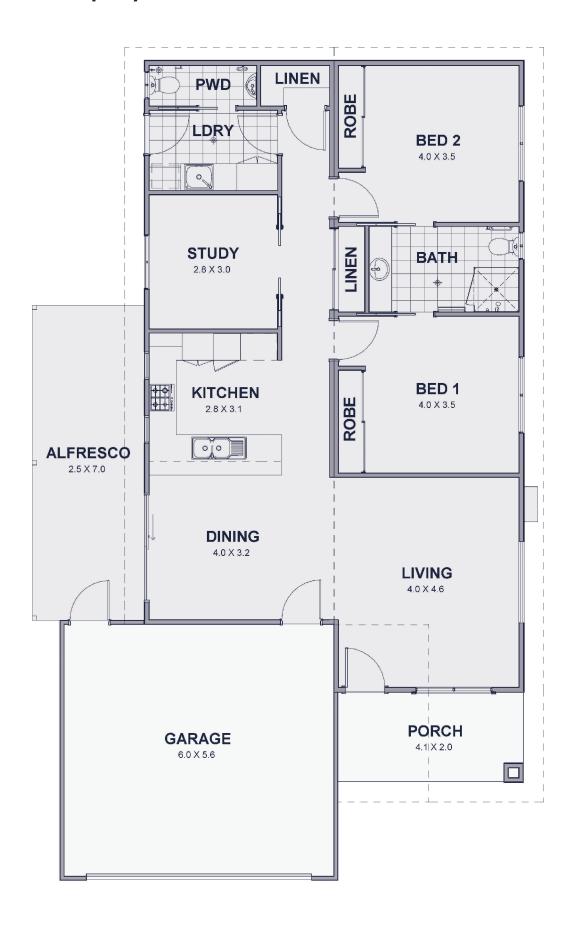

## Seaspray

Pm 2

- Two bedrooms, one bathroom, two toilets, one study, double garage
- 171m<sup>2</sup> of total living area, including garage, porch and alfresco area
- Main living area is tiled with carpets in bedrooms
- · Roof and external walls fully insulated
- Stainless steel electric oven, gas cook top and range hood
- Energy efficient gas hot water system
- Solid core front and laundry doors with Gainsborough entry lock set including deadlocks
- Jason Windows aluminium windows and sliding doors with keylocks and flyscreens
- Garage with remote sectional garage door
- Standard 2,425mm height plasterboard ceilings with classic cornices
- Landscaping & reticulation to front
- Fencing 1,800mm high Colorbond
- Industry best 10-year structural guarantee