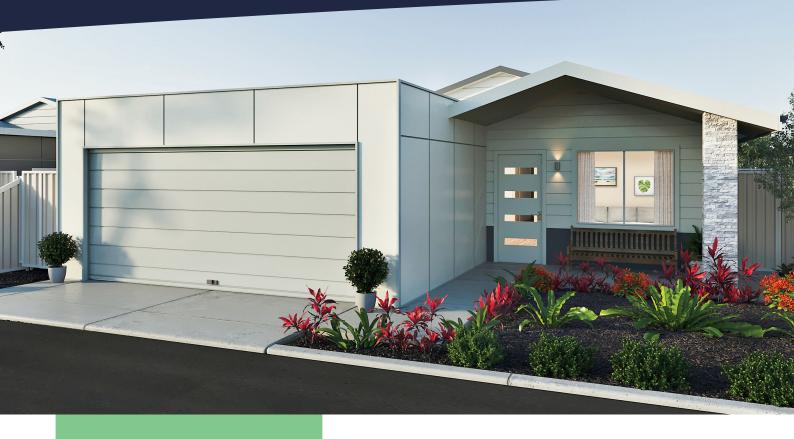

## Seaspray

Pm 2

- Two bedrooms, one bathroom, two toilets, one study, double garage
- 171m<sup>2</sup> of total living area, including garage, porch and alfresco area
- Main living area is tiled with carpets in bedrooms
- · Roof and external walls fully insulated
- Stainless steel electric oven, gas cook top and range hood
- Energy efficient gas hot water system
- Solid core front and laundry doors with Gainsborough entry lock set including deadlocks
- Jason Windows aluminium windows and sliding doors with keylocks and flyscreens
- Garage with remote sectional garage door
- Standard 2,425mm height plasterboard ceilings with classic cornices
- Landscaping & reticulation to front
- Fencing 1,800mm high Colorbond
- Industry best 10-year structural guarantee