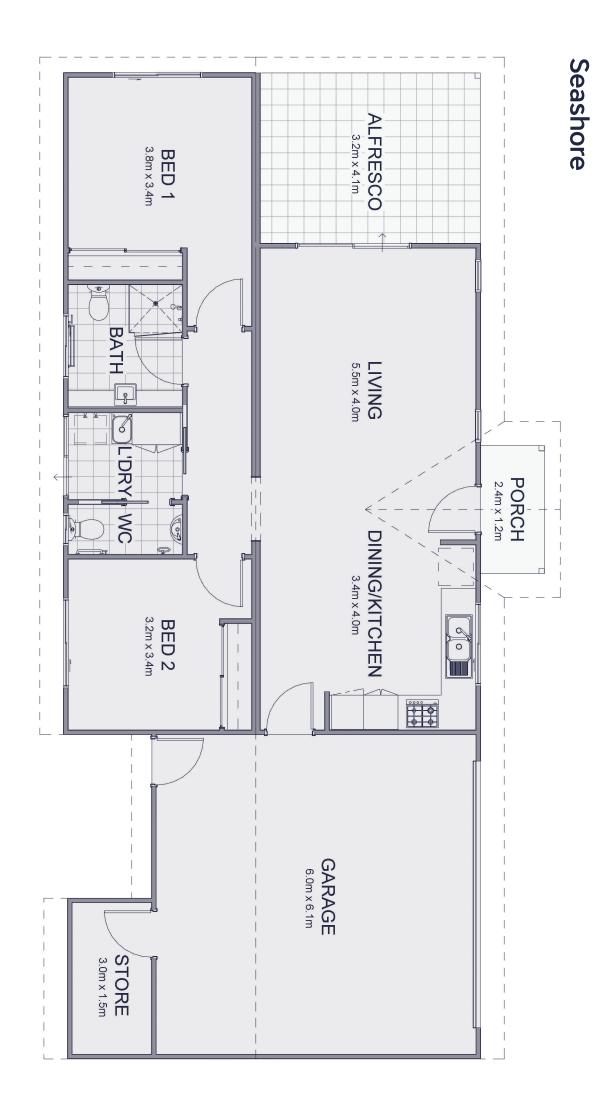

## Seashore

<u>-</u>2

- Two bedrooms, one bathroom, two toilets, double garage
- 142m² of total living area, including garage, storeroom, porch and alfresco area
- Main living area is tiled, with carpet in bedrooms
- Roof and external walls fully insulated
- Stainless steel electric oven, gas cooktop with range hood
- Energy efficient gas hot water system
- Solid core front and laundry doors with Gainsborough entry lock set including deadlocks
- Jason Windows aluminium windows and sliding doors with keylocks and flyscreens
- Garage with remote sectional garage door
- Lockup storeroom under main roof
- Standard 2,425mm height plasterboard ceilings with classic cornices
- Landscaping and reticulation to the front
- Fencing 1,800mm high Colorbond
- Industry best 10-year structural guarantee