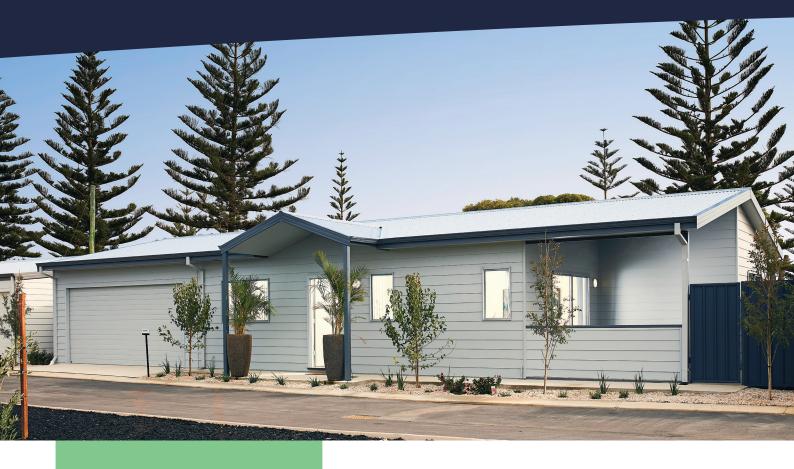

## Seashore

<u>-</u>2

- Two bedrooms, one bathroom, two toilets, double garage
- 142m² of total living area, including garage, storeroom, porch and alfresco area
- Main living area is tiled, with carpet in bedrooms
- Roof and external walls fully insulated
- Stainless steel electric oven, gas cooktop with range hood
- Energy efficient gas hot water system
- Solid core front and laundry doors with Gainsborough entry lock set including deadlocks
- Jason Windows aluminium windows and sliding doors with keylocks and flyscreens
- Garage with remote sectional garage door
- Lockup storeroom under main roof
- Standard 2,425mm height plasterboard ceilings with classic cornices
- Landscaping and reticulation to the front
- Fencing 1,800mm high Colorbond
- Industry best 10-year structural guarantee