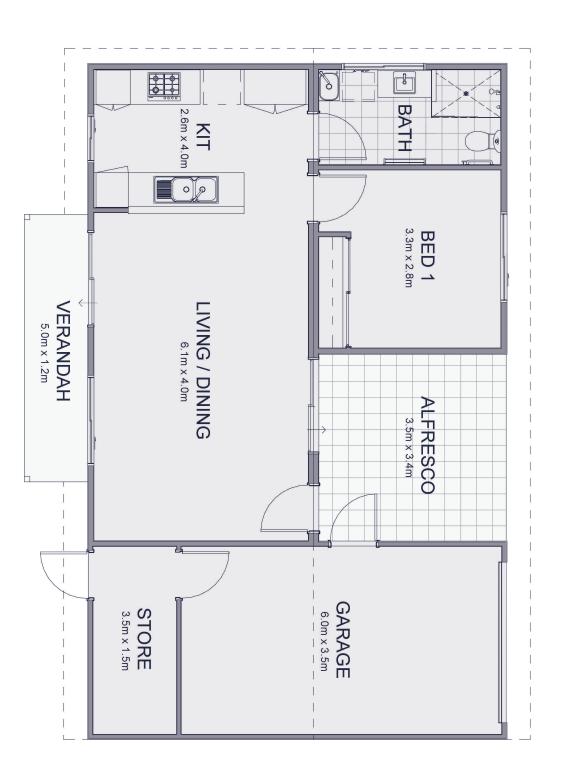

## Seashell

- One bedroom, one bathroom, one toilet, single garage
- 104m² of total living area, including garage, storeroom, porch and alfresco area
- Main living area is tiled, with carpet in bedroom
- · Roof and external walls fully insulated
- Stainless steel electric oven, gas cooktop with range hood
- Energy efficient gas hot water system
- Solid core front and laundry doors with Gainsborough entry lock set including deadlocks
- Jason Windows aluminium windows and sliding doors with keylocks and flyscreens
- Garage with remote sectional garage door
- Lockup storeroom under main roof
- Standard 2,425mm height plasterboard ceilings with classic cornices
- Landscaping and reticulation to the front
- Fencing 1,800mm high Colorbond
- Industry best 10-year structural guarantee