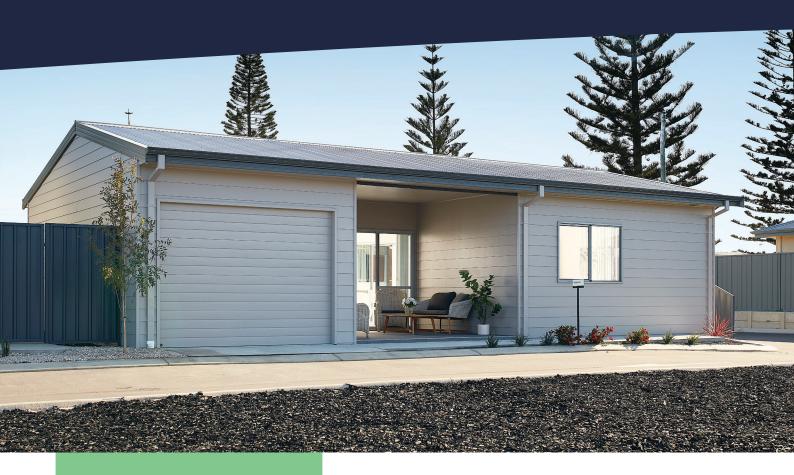

## Seashell

- One bedroom, one bathroom, one toilet, single garage
- 104m² of total living area, including garage, storeroom, porch and alfresco area
- Main living area is tiled, with carpet in bedroom
- · Roof and external walls fully insulated
- Stainless steel electric oven, gas cooktop with range hood
- Energy efficient gas hot water system
- Solid core front and laundry doors with Gainsborough entry lock set including deadlocks
- Jason Windows aluminium windows and sliding doors with keylocks and flyscreens
- Garage with remote sectional garage door
- Lockup storeroom under main roof
- Standard 2,425mm height plasterboard ceilings with classic cornices
- Landscaping and reticulation to the front
- Fencing 1,800mm high Colorbond
- Industry best 10-year structural guarantee