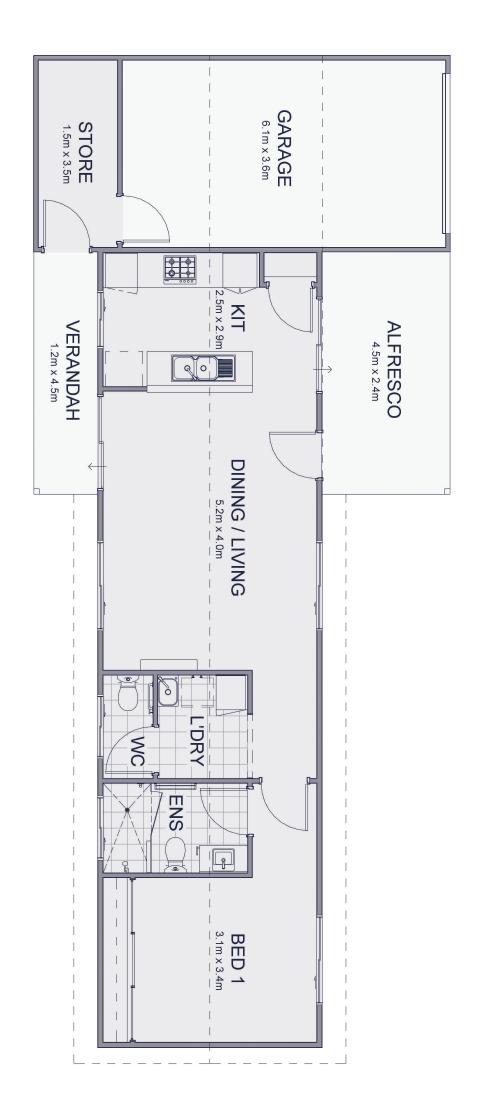

## Seabreeze

- One bedroom, one bathroom, two toilets, single garage
- 107m² of total living area, including garage, storeroom, porch and alfresco area
- Main living area is tiled, with carpet in bedroom
- · Roof and external walls fully insulated
- Stainless steel electric oven, gas cooktop with range hood
- Energy efficient gas hot water system
- Solid core front and laundry doors with Gainsborough entry lock set including deadlocks
- Jason Windows aluminium windows and sliding doors with keylocks and flyscreens
- Garage with remote sectional garage door
- Lockup storeroom under main roof
- Standard 2,425mm height plasterboard ceilings with classic cornices
- Landscaping and reticulation to the front
- Fencing 1,800mm high Colorbond
- Industry best 10-year structural guarantee