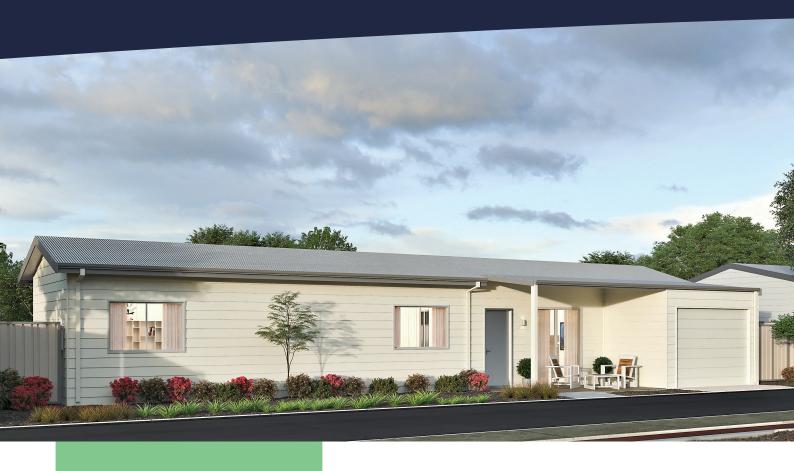

## Seabreeze

- One bedroom, one bathroom, two toilets, single garage
- 107m² of total living area, including garage, storeroom, porch and alfresco area
- Main living area is tiled, with carpet in bedroom
- · Roof and external walls fully insulated
- Stainless steel electric oven, gas cooktop with range hood
- Energy efficient gas hot water system
- Solid core front and laundry doors with Gainsborough entry lock set including deadlocks
- Jason Windows aluminium windows and sliding doors with keylocks and flyscreens
- Garage with remote sectional garage door
- Lockup storeroom under main roof
- Standard 2,425mm height plasterboard ceilings with classic cornices
- Landscaping and reticulation to the front
- Fencing 1,800mm high Colorbond
- Industry best 10-year structural guarantee