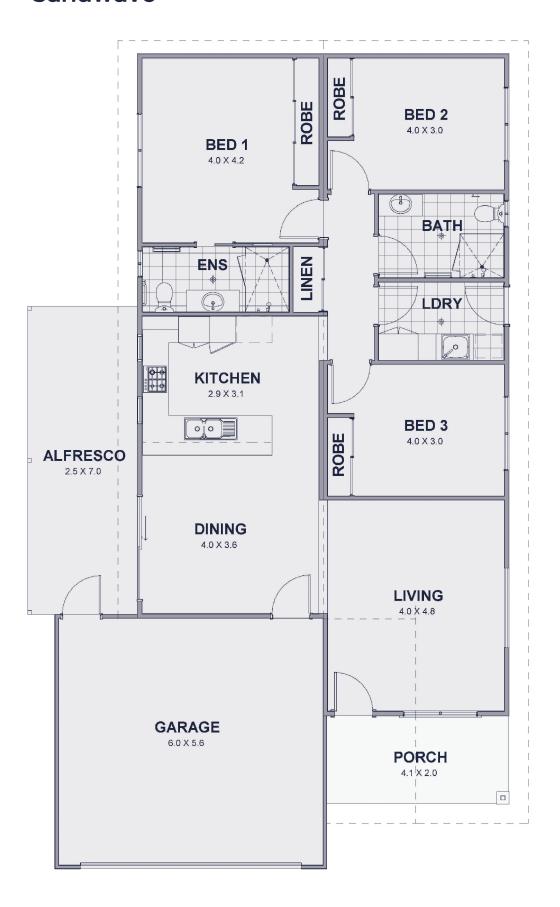

## Sandwave

- Three bedrooms, two bathrooms, two toilets, double garage
- 175m<sup>2</sup> of total living area, including garage, porch and alfresco area
- Main living area is tiled with carpets in bedrooms
- Roof and external walls fully insulated
- Stainless steel electric oven, gas cook top and range hood
- Energy efficient gas hot water system
- Solid core front and laundry doors with Gainsborough entry lock set including deadlocks
- Jason Windows aluminium windows and sliding doors with keylocks and flyscreens
- Garage with remote sectional garage door
- Standard 2,425mm height plasterboard ceilings with classic cornices
- Landscaping & reticulation to front
- Fencing 1,800mm high Colorbond
- Industry best 10-year structural guarantee