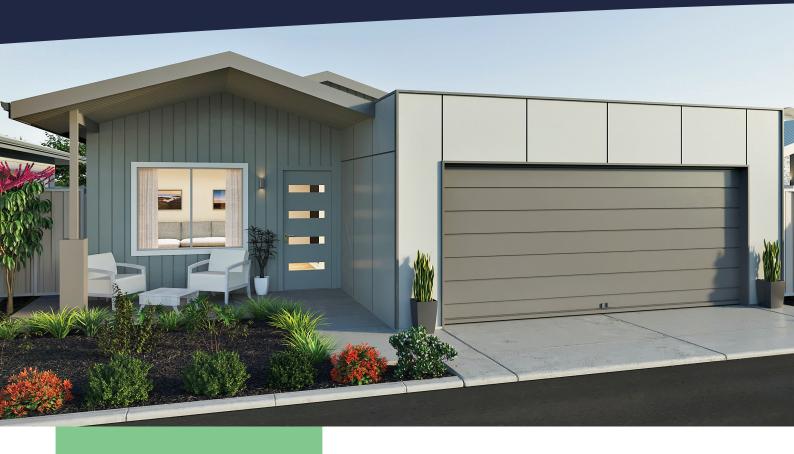

## Sandwave

- Three bedrooms, two bathrooms, two toilets, double garage
- 175m<sup>2</sup> of total living area, including garage, porch and alfresco area
- Main living area is tiled with carpets in bedrooms
- Roof and external walls fully insulated
- Stainless steel electric oven, gas cook top and range hood
- Energy efficient gas hot water system
- Solid core front and laundry doors with Gainsborough entry lock set including deadlocks
- Jason Windows aluminium windows and sliding doors with keylocks and flyscreens
- Garage with remote sectional garage door
- Standard 2,425mm height plasterboard ceilings with classic cornices
- Landscaping & reticulation to front
- Fencing 1,800mm high Colorbond
- Industry best 10-year structural guarantee