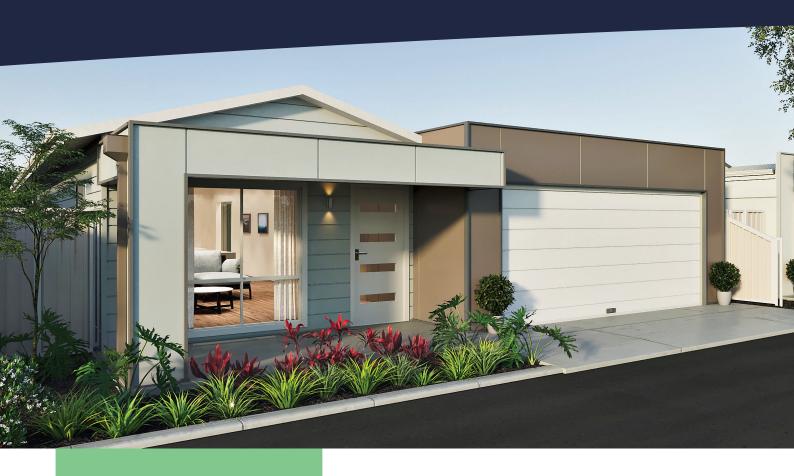

## Longshore

- Two bedrooms, two bathrooms, two toilets, one study, double garage
- 179m² of total living area, including garage, porch and alfresco area
- Roof and external walls fully insulated
- Stainless steel electric oven, gas cook top and range hood
- Energy efficient gas hot water system
- Solid core front and laundry doors with Gainsborough entry lock set including deadlocks
- Jason Windows aluminium windows and sliding doors with keylocks and flyscreens
- Garage with remote sectional garage door
- Standard 2,425mm height plasterboard ceilings with classic cornices
- · Landscaping & reticulation to front
- Fencing 1,800mm high Colorbond
- Industry best 10-year structural guarantee