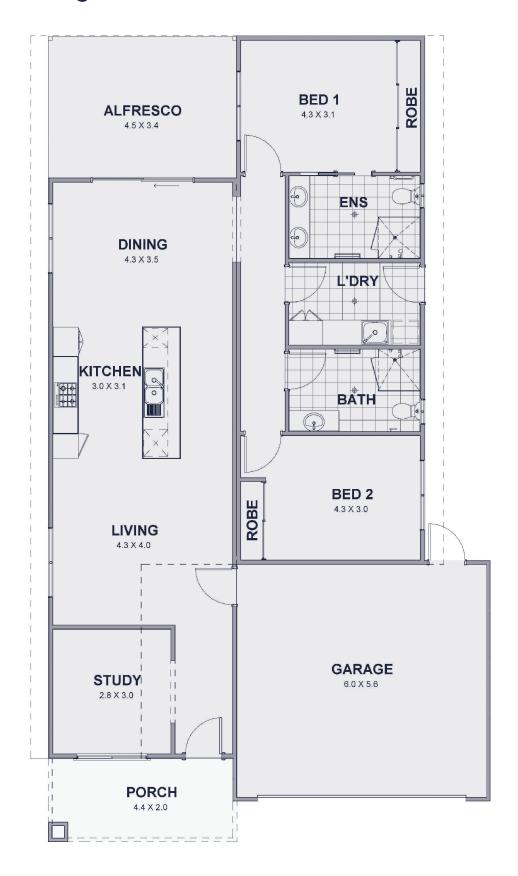

## Longshore

- Two bedrooms, two bathrooms, two toilets, one study, double garage
- 179m² of total living area, including garage, porch and alfresco area
- Roof and external walls fully insulated
- Stainless steel electric oven, gas cook top and range hood
- Energy efficient gas hot water system
- Solid core front and laundry doors with Gainsborough entry lock set including deadlocks
- Jason Windows aluminium windows and sliding doors with keylocks and flyscreens
- Garage with remote sectional garage door
- Standard 2,425mm height plasterboard ceilings with classic cornices
- · Landscaping & reticulation to front
- Fencing 1,800mm high Colorbond
- Industry best 10-year structural guarantee