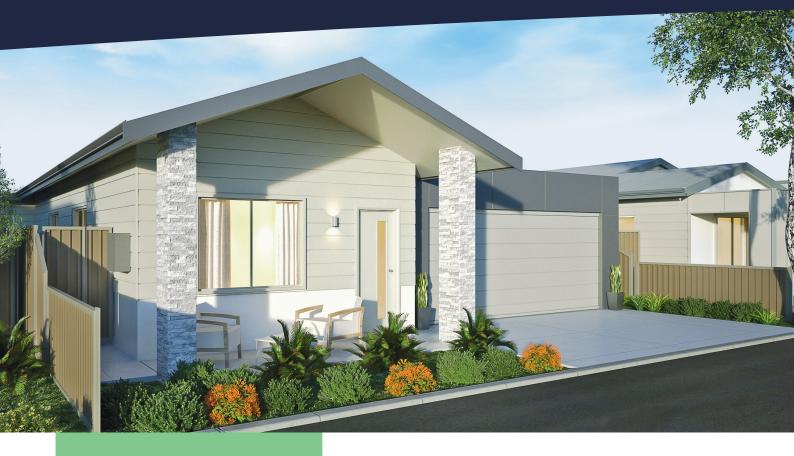

## Breakwater

- Two bedrooms, two bathrooms, two toilets, one study, double garage
- 169m<sup>2</sup> of total living area, including double garage, porch and alfresco area
- Main living area is tiled with carpets in bedrooms
- Roof and external walls fully insulated
- Stainless steel electric oven, hot plate and range hood
- Energy efficient gas hot water system
- Solid core front and laundry doors with
  Gainsborough entry lock set including deadlocks
- Jason Windows aluminium windows and sliding doors with keylocks and flyscreens
- Garage with remote sectional garage door
- Standard 2,425mm height plasterboard ceilings with classic cornices
- Landscaping & reticulation to front
- Fencing 1,800mm high Colorbond
- Industry best 10-year structural guarantee