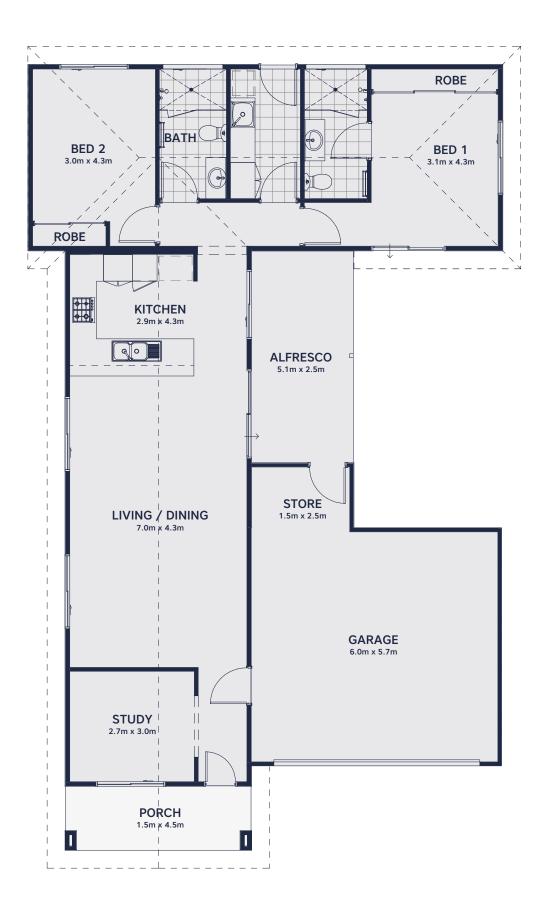

## Breakwater

- Two bedrooms, two bathrooms, two toilets, one study, double garage
- 169m<sup>2</sup> of total living area, including double garage, porch and alfresco area
- Main living area is tiled with carpets in bedrooms
- Roof and external walls fully insulated
- Stainless steel electric oven, hot plate and range hood
- Energy efficient gas hot water system
- Solid core front and laundry doors with
  Gainsborough entry lock set including deadlocks
- Jason Windows aluminium windows and sliding doors with keylocks and flyscreens
- Garage with remote sectional garage door
- Standard 2,425mm height plasterboard ceilings with classic cornices
- Landscaping & reticulation to front
- Fencing 1,800mm high Colorbond
- Industry best 10-year structural guarantee