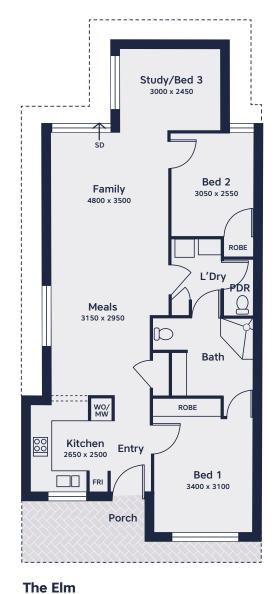

#### **The Boronia**

138.70sqm

The Lantana

138.97sqm

**The Magnolia** 133.83sqm