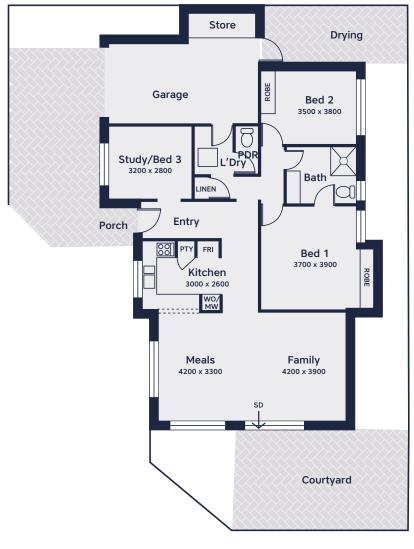

llmarks of our approach to operating Jacaranda Gardens and all our policies and activities are transparent to ensure the village management team is totally accountable at all times.







Choose the lifestyle that suits you best







As a resident, you'll have access to a wide range of outstanding facilities.



## Freestanding homes

#### **Outstanding security and amenities**

At Jacaranda Gardens, your security and peace of mind are our concern. That's why every living option features:

- Emergency call system
- · 24-hour monitoring
- Intruder alarm
- · Wheelchair-friendly design
- Security gates

To enable you to stay in your home longer, Acacia Living offers personal care via community care packages. Further details can be provided on request.



#### **The Boronia**

138.70sqm





The Lantana

138.97sqm



**The Magnolia** 133.83sqm

#### The Wisteria 137.06sqm Courtyard Drying Family 3600 x 4200 L'Dry Bed 2 3000 x 3800 Meals BRM 3500 x 3300 Store Bath Kitchen LINEN 3400 x 2500 ROBE WO/ MW Garage Entry Study/Bed 3 2700 x 3600 Bed 1 3600 x 3600 Porch







The Oak 105.70sqm



**The Pine** 115.90sqm



#### Jacaranda Gardens site plan

- P Visitor parking
- C Jacaranda Gardens Community Centre and Restaurant





#### **Acacia Living – Jacaranda Gardens**

7 Clere Pass, Canning Vale WA 6155

**Phone** (08) 9256 3801

Email mgrjacaranda@acacialiving.com.au

acacialiving.com.au