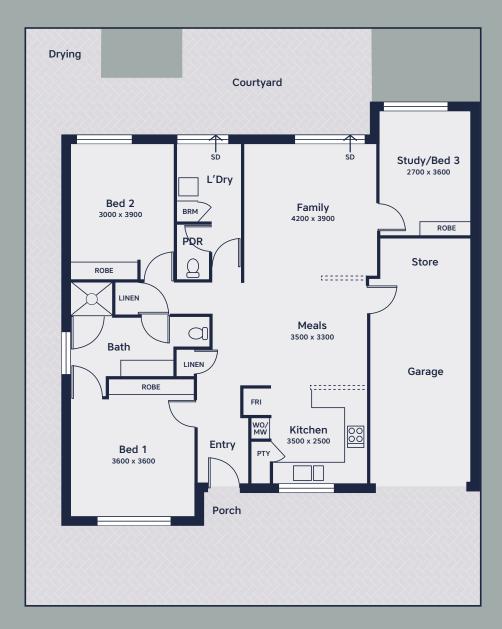

#### The Wisteria 137.06sqm Courtyard Drying Family 3600 x 4200 L'Dry Bed 2 3000 x 3800 Meals BRM 3500 x 3300 Store Bath Kitchen LINEN 3400 x 2500 ROBE WO/ MW Garage Entry Study/Bed 3 2700 x 3600 Bed 1 3600 x 3600 Porch