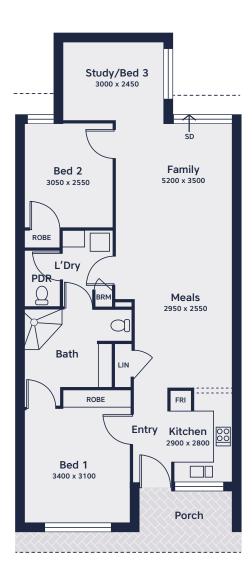

range of outstanding facilities.



## Freestanding homes

#### **Outstanding security and amenities**

At Jacaranda Gardens, your security and peace of mind are our concern. That's why every living option features:

- Emergency call system
- · 24-hour monitoring
- Intruder alarm
- · Wheelchair-friendly design
- Security gates

To enable you to stay in your home longer, Acacia Living offers personal care via community care packages. Further details can be provided on request.



#### **The Boronia**

138.70sqm





The Lantana

138.97sqm



**The Magnolia** 133.83sqm

#### The Wisteria 137.06sqm Courtyard Drying Family 3600 x 4200 L'Dry Bed 2 3000 x 3800 Meals BRM 3500 x 3300 Store Bath Kitchen LINEN 3400 x 2500 ROBE WO/ MW Garage Entry Study/Bed 3 2700 x 3600 Bed 1 3600 x 3600 Porch







The Oak 105.70sqm



**The Pine** 115.90sqm



#### Jacaranda Gardens site plan

- P Visitor parking
- C Jacaranda Gardens Community Centre and Restaurant





#### **Acacia Living – Jacaranda Gardens**

7 Clere Pass, Canning Vale WA 6155

**Phone** (08) 9256 3801

Email mgrjacaranda@acacialiving.com.au

acacialiving.com.au