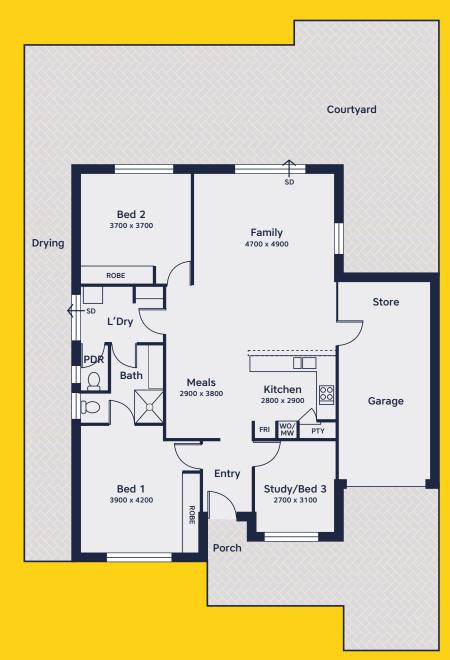

#### **The Boronia**

138.70sqm

The Lantana

138.97sqm

**The Magnolia** 133.83sqm