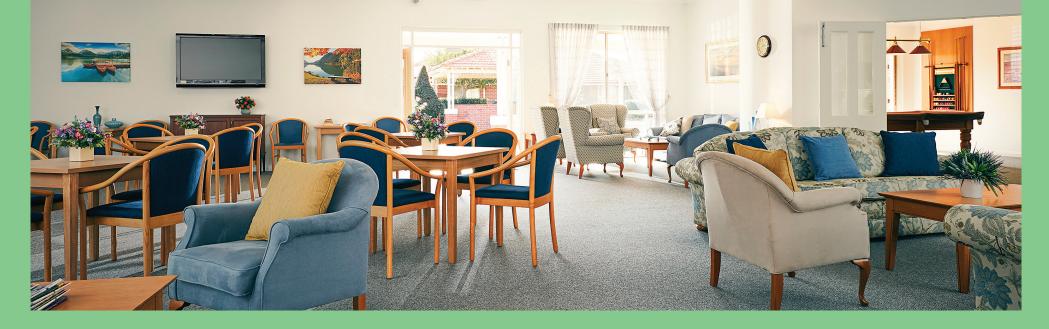

#### Vibrant Community Centre

Living at Jacaranda Gardens, you can take advantage of a vibrant Community Centre which includes:

- Guest reception area
- Comfortable residents' lounge
- North-facing covered verandah
- Fully-equipped kitchen for community functions
- Games room with billiard tables, card tables and dart board
- Big screen multi-channel television theatre room with Foxtel
- Library with computer, printer and internet access
- Fully-equipped gymnasium
- Heated indoor swimming pool and spa
- Visiting hairdresser, beautician and podiatrist
- Craft room
- Village bus for shopping and short excursions