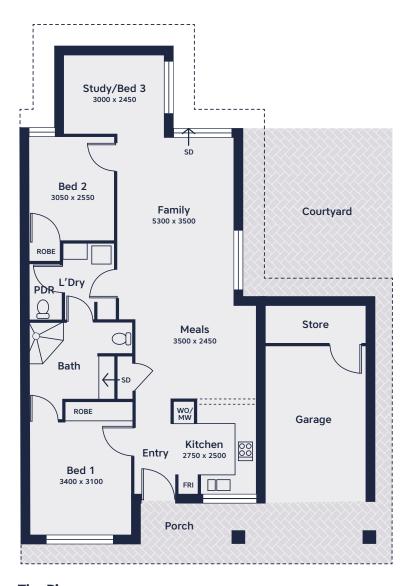

facilities.



## Freestanding homes

#### **Outstanding security and amenities**

At Jacaranda Gardens, your security and peace of mind are our concern. That's why every living option features:

- Emergency call system
- · 24-hour monitoring
- Intruder alarm
- · Wheelchair-friendly design
- Security gates

To enable you to stay in your home longer, Acacia Living offers personal care via community care packages. Further details can be provided on request.



#### **The Boronia**

138.70sqm





The Lantana

138.97sqm



**The Magnolia** 133.83sqm

#### The Wisteria 137.06sqm Courtyard Drying Family 3600 x 4200 L'Dry Bed 2 3000 x 3800 Meals BRM 3500 x 3300 Store Bath Kitchen LINEN 3400 x 2500 ROBE WO/ MW Garage Entry Study/Bed 3 2700 x 3600 Bed 1 3600 x 3600 Porch







The Oak 105.70sqm



**The Pine** 115.90sqm



#### Jacaranda Gardens site plan

- P Visitor parking
- C Jacaranda Gardens Community Centre and Restaurant





#### **Acacia Living – Jacaranda Gardens**

7 Clere Pass, Canning Vale WA 6155

**Phone** (08) 9256 3801

Email mgrjacaranda@acacialiving.com.au

acacialiving.com.au