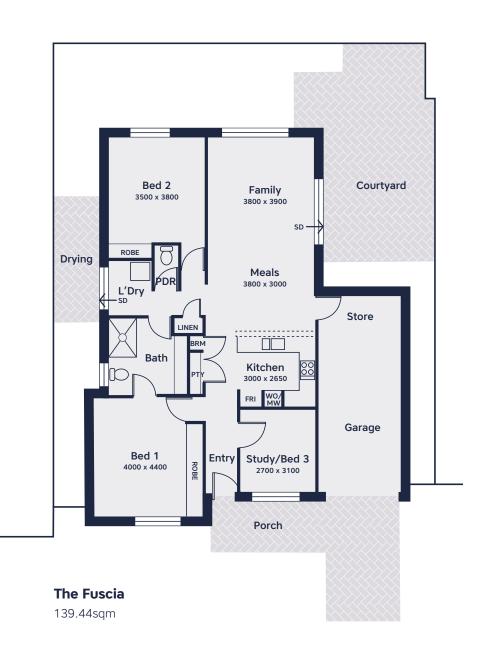

#### **The Boronia**

138.70sqm

The Lantana

138.97sqm

**The Magnolia** 133.83sqm