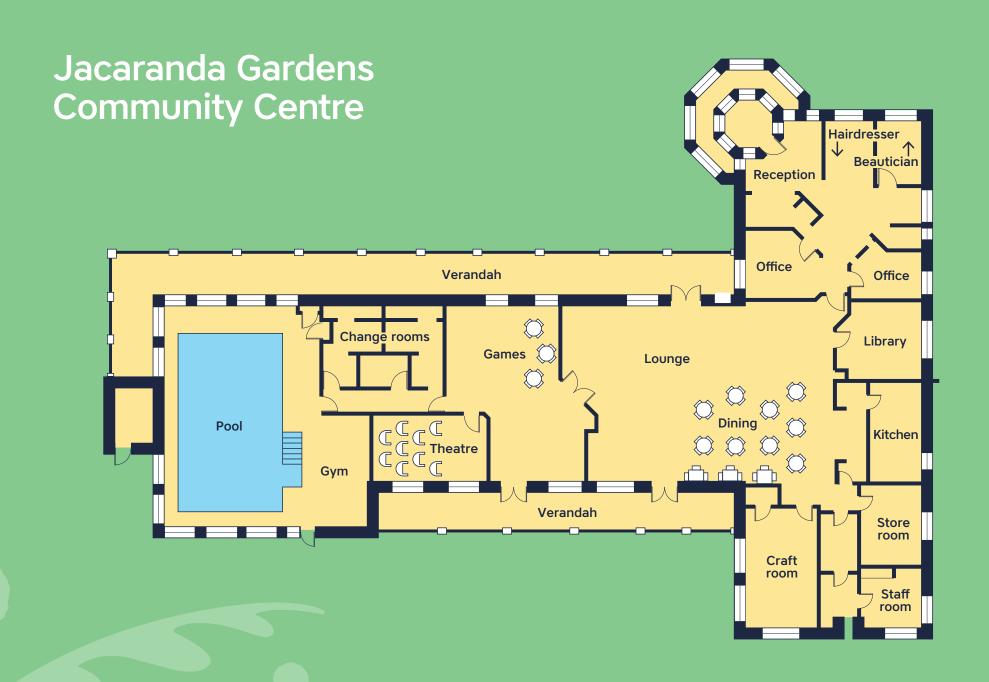

#### Vibrant Community Centre

Living at Jacaranda Gardens, you can take advantage of a vibrant Community Centre which includes:

- Guest reception area
- Comfortable residents' lounge
- North-facing covered verandah
- Fully-equipped kitchen for community functions
- Games room with billiard tables, card tables and dart board
- Big screen multi-channel television theatre room with Foxtel
- Library with computer, printer and internet access
- Fully-equipped gymnasium
- Heated indoor swimming pool and spa
- Visiting hairdresser, beautician and podiatrist
- Craft room
- Village bus for shopping and short excursions

#### Jacaranda Gardens site plan

- P Visitor parking
- C Jacaranda Gardens Community Centre and Restaurant