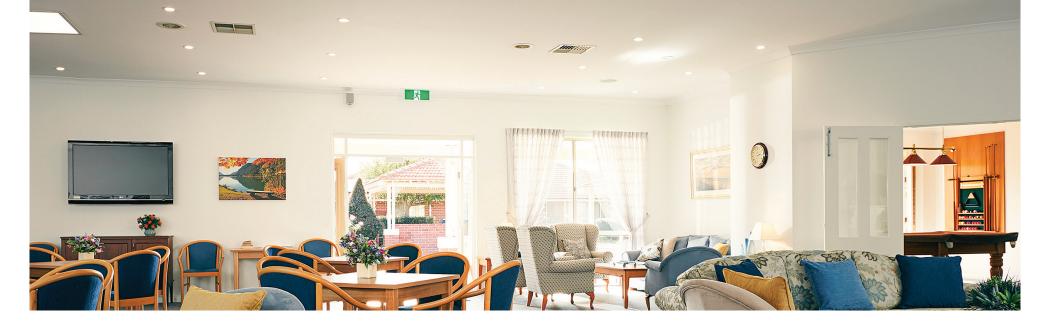

#### Vibrant Community Centre

Living at Jacaranda Gardens, you can take advantage of a vibrant Community Centre which includes:

- Guest reception area
- Comfortable residents' lounge
- North-facing covered verandah
- Fully-equipped kitchen for community functions
- Games room with billiard tables, card tables and dart board
- Big screen multi-channel television theatre room with Foxtel
- Library with computer, printer and internet access
- Fully-equipped gymnasium
- Heated indoor swimming pool and spa
- Visiting hairdresser, beautician and podiatrist
- Craft room
- Village bus for shopping and short excursions