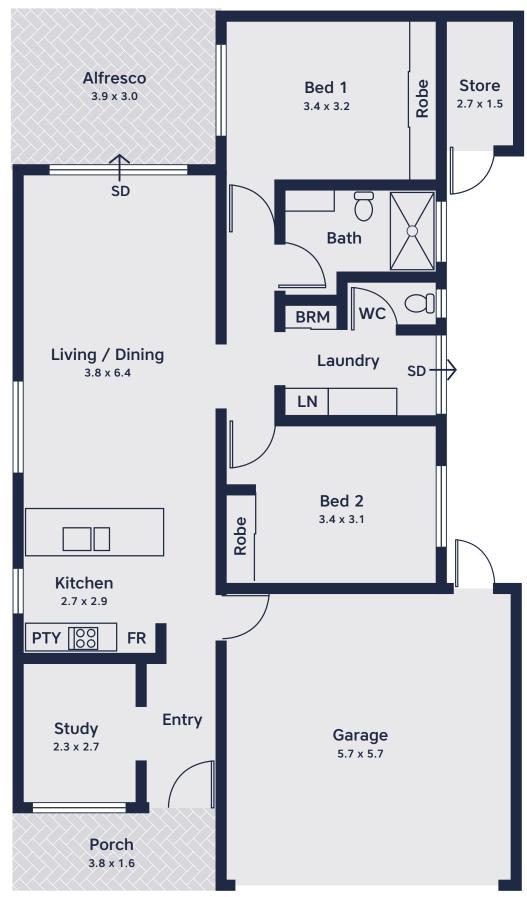

## Acacia. BEACHLANDS VILLAGE

Iris \$269,000

- Two bedroom, one bathroom, two toilets, double garage
- 148m<sup>2</sup> of total living area, including garage, store, porch and alfresco area
- Main living area is tiled, with carpet in bedroom
- Built-in robes to bedrooms
- Roof and external walls fully insulated
- Stainless steel electric oven, gas cooktop with rangehood
- Energy-efficient gas hot water system
- Solid core front with Gainsborough entry lock set including deadlocks
- Jason Windows aluminium windows and sliding doors with keylocks and flyscreens
- Garage with remote sectional garage door and entry under main roof
- Standard 2,425mm height plasterboard ceilings with classic cornices
- Landscaping and reticulation to the front
- Fencing 1,800mm high Colorbond
- Industry best 10-year structural guarantee