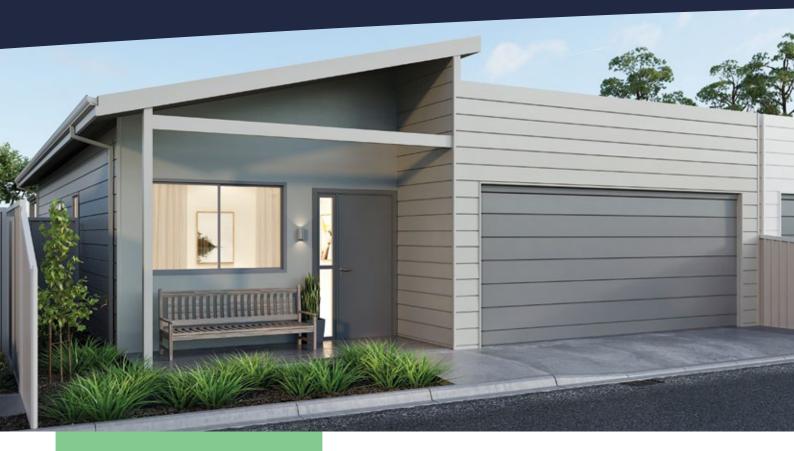

## Acacia. BEACHLANDS VILLAGE

Iris \$269,000

- Two bedroom, one bathroom, two toilets, double garage
- 148m<sup>2</sup> of total living area, including garage, store, porch and alfresco area
- Main living area is tiled, with carpet in bedroom
- Built-in robes to bedrooms
- Roof and external walls fully insulated
- Stainless steel electric oven, gas cooktop with rangehood
- Energy-efficient gas hot water system
- Solid core front with Gainsborough entry lock set including deadlocks
- Jason Windows aluminium windows and sliding doors with keylocks and flyscreens
- Garage with remote sectional garage door and entry under main roof
- Standard 2,425mm height plasterboard ceilings with classic cornices
- Landscaping and reticulation to the front
- Fencing 1,800mm high Colorbond
- Industry best 10-year structural guarantee