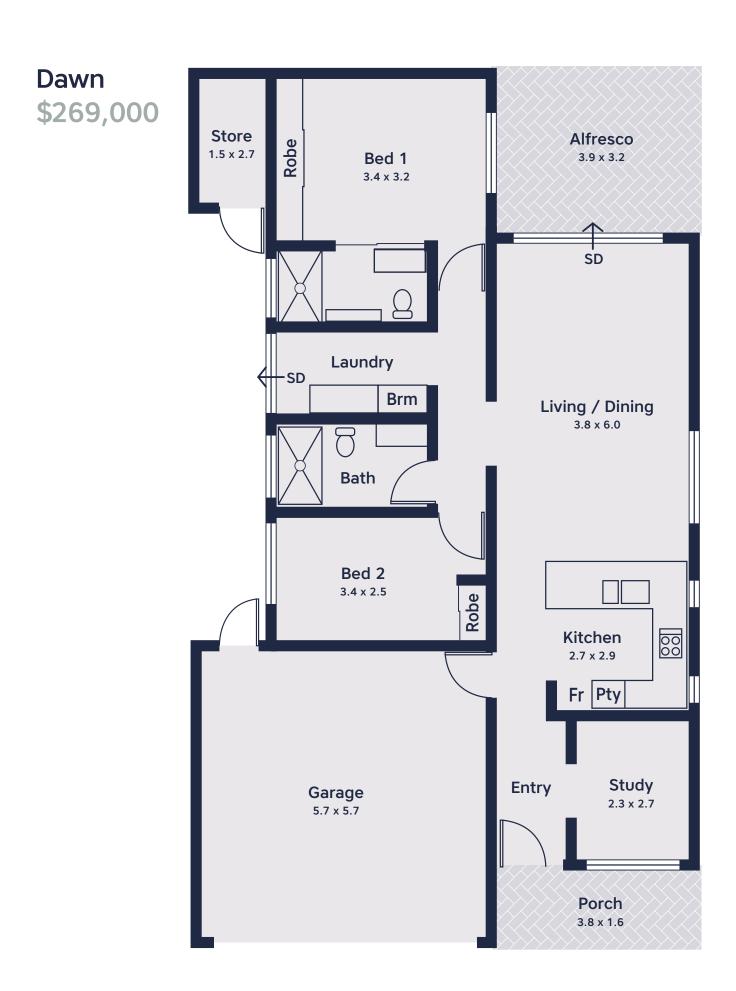

- Two bedroom, ensuite, second bathroom, two toilets, double garage
- 148m<sup>2</sup> of total living area, including garage, storeroom, porch and alfresco area
- Main living area is tiled, with carpet in bedroom
- Built in robes to both bedrooms
- Roof and external walls fully insulated
- Stainless steel electric oven, gas cooktop with rangehood
- Energy-efficient gas hot water system
- Solid core front with Gainsborough entry lock set ncluding deadlocks
- Jason Windows aluminium windows and sliding doors with keylocks and flyscreens
- Garage with remote sectional garage door and entry under main roof
- Standard 2,425mm height plasterboard ceilings with classic cornices
- Landscaping and reticulation to the front
- Fencing 1,800mm high Colorbond
- Industry best 10-year structural guarantee