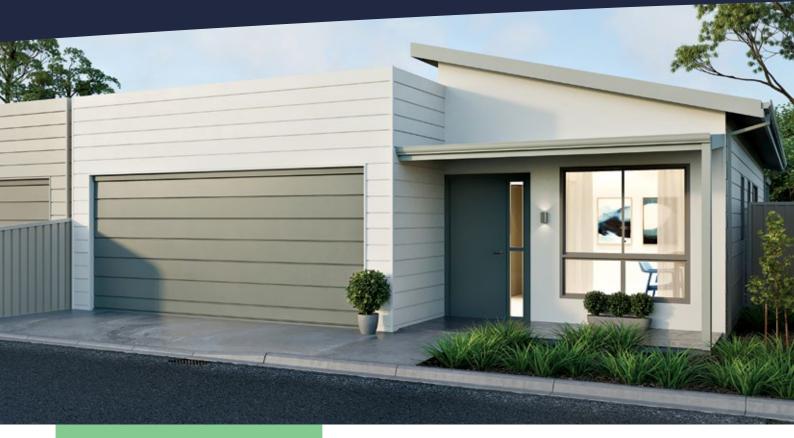

- Two bedroom, ensuite, second bathroom, two toilets, double garage
- 148m<sup>2</sup> of total living area, including garage, storeroom, porch and alfresco area
- Main living area is tiled, with carpet in bedroom
- Built in robes to both bedrooms
- Roof and external walls fully insulated
- Stainless steel electric oven, gas cooktop with rangehood
- Energy-efficient gas hot water system
- Solid core front with Gainsborough entry lock set ncluding deadlocks
- Jason Windows aluminium windows and sliding doors with keylocks and flyscreens
- Garage with remote sectional garage door and entry under main roof
- Standard 2,425mm height plasterboard ceilings with classic cornices
- Landscaping and reticulation to the front
- Fencing 1,800mm high Colorbond
- Industry best 10-year structural guarantee