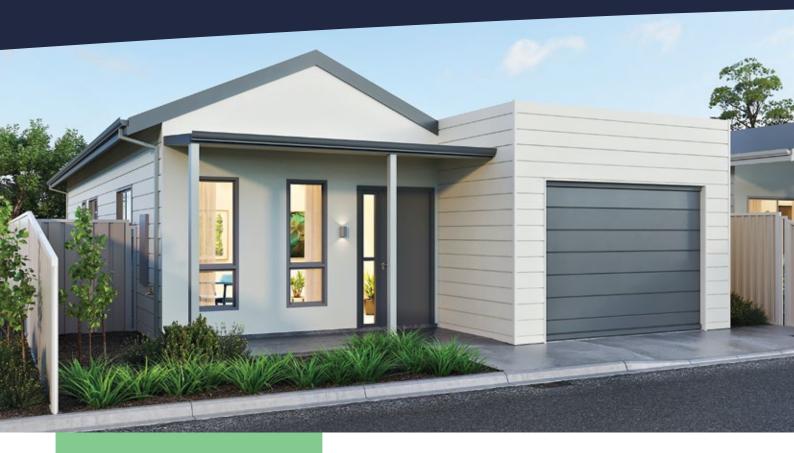

## Acacia. BEACHLANDS VILLAGE

**Amy** \$199,000

- One bedroom, one bathroom, single garage
- 104m<sup>2</sup> of total living area, including garage, porch, alfresco area and external shed
- Main living area is tiled, with carpet in bedroom
- Full length built-in robe to bedroom
- Roof and external walls fully insulated
- Stainless steel electric oven, gas cooktop with rangehood
- Energy efficient gas hot water system
- Solid core front with Gainsborough entry lock set including deadlocks
- Jason Windows aluminium windows and sliding doors with keylocks and flyscreens
- Garage with remote sectional garage door
- Standard 2,425mm height plasterboard ceilings with classic cornices
- Landscaping and reticulation to the front
- Fencing 1,800mm high Colorbond
- Industry best 10-year structural guarantee