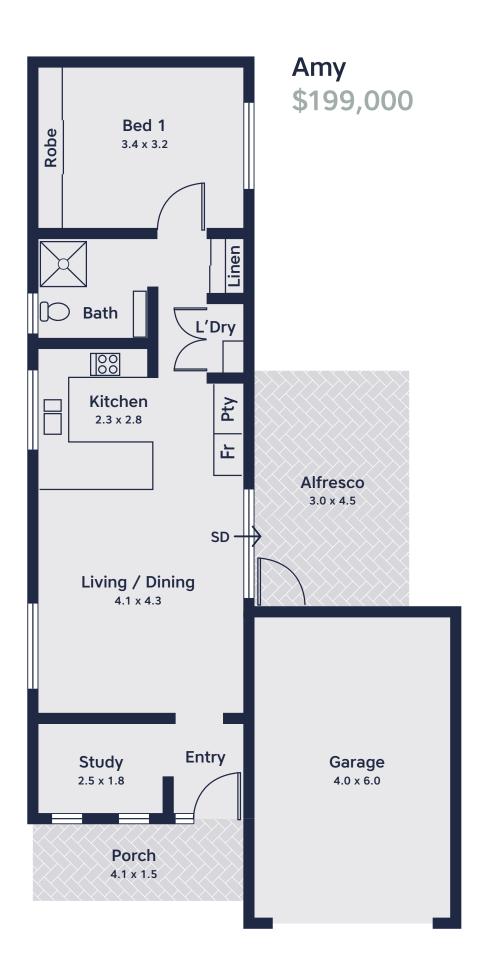

## Acacia. BEACHLANDS VILLAGE

**Amy** \$199,000

- One bedroom, one bathroom, single garage
- 104m<sup>2</sup> of total living area, including garage, porch, alfresco area and external shed
- Main living area is tiled, with carpet in bedroom
- Full length built-in robe to bedroom
- Roof and external walls fully insulated
- Stainless steel electric oven, gas cooktop with rangehood
- Energy efficient gas hot water system
- Solid core front with Gainsborough entry lock set including deadlocks
- Jason Windows aluminium windows and sliding doors with keylocks and flyscreens
- Garage with remote sectional garage door
- Standard 2,425mm height plasterboard ceilings with classic cornices
- Landscaping and reticulation to the front
- Fencing 1,800mm high Colorbond
- Industry best 10-year structural guarantee